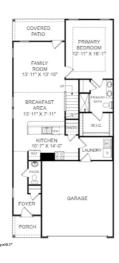

## Description of property at 502 Winding Meadow Lane:

MODEL HOME IS NOW OPEN! NOW SELLING PHASE II!
Parkland Villas is Greenville's newest community. The Burke floor plan was designed to please. Located in the heart of Greenville with amenities that will make a great place for fun and relaxation. This 4 bedroom, 2.5 bath townhouse community is in a tree-lined community. The main level features an open floorplan with a kitchen that has beautiful granite counters, gas cooking, built in microwave, and plenty of cabinet space. The primary suite is tucked away for your convenience. Entering the second level you will find 3 bedrooms and an upper flex space. This Home has it all!
Come see why you will call The Burke your home!