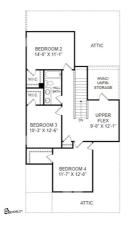

## Description of property at 502 Winding Meadow Lane:

MODEL HOME IS NOW OPEN! NOW SELLING PHASE II!
Parkland Villas is Greenville's newest community. The Burke floor plan was designed to please. Located in the heart of Greenville with amenities that will make a great place for fun and relaxation. This 4 bedroom, 2.5 bath townhouse community is in a tree-lined community. The main level features an open floorplan with a kitchen that has beautiful granite counters, gas cooking, built in microwave, and plenty of cabinet space. The primary suite is tucked away for your convenience. Entering the second level you will find 3 bedrooms and an upper flex space. This Home has it all!
Come see why you will call The Burke your home!