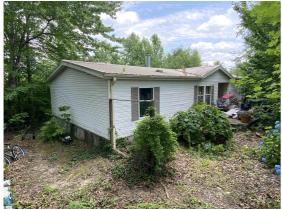

## Description of property at 371 Kimberly Lane:

TMS #0840002041(5.65 ac), TMS #0840002052(5 ac), TMS #0840002007(15 ac). 25.65-acre farm in Tamassee with a .60-acre spring-fed pond. Approximately 950 feet on Kimberly Lane. There is a mobile home that has well and septic. The home has a metal roof and is partially remodeled. Minutes from Scenic Highway 11.