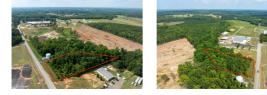

## Description of property at 00 Corbin Road:

Beautiful Unrestricted 2 Acre lot just outside of city limits! Flexible FA Zoning allows manufactured homes, site-built homes or barndominiums. Public Water & Power are at property line. No Restrictions or HOA! No Wetlands or Floodzone. Nice creek runs through the back of the property. Feel free to visit anytime.

Lot features

None
2 - 5 Acres
Rural
Wooded

This listing was provided courtesy of Chosen Realty https://homesforsalelistings.net/properties/00-corbin-road/honea-path/sc/29654/MLS\_ID\_1530138 Broker" Reciprocity