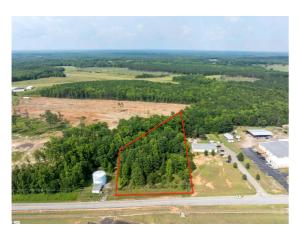

## Description of property at 00 Corbin Road:

Beautiful Unrestricted 2 Acre lot just outside of city limits! Flexible FA Zoning allows manufactured homes, site-built homes or barndominiums. Public Water & Power are at property line. No Restrictions or HOA! No Wetlands or Floodzone. Nice creek runs through the back of the property. Feel free to visit anytime.

Lot features

None
2 - 5 Acres
Rural
Wooded

This listing was provided courtesy of Chosen Realty https://homesforsalelistings.net/properties/00-corbin-road/honea-path/sc/29654/MLS\_ID\_1530138 Broker" Reciprocity