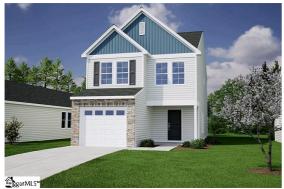

## Description of property at 1428 Donhill Drive:

WELCOME TO DONAHUE HILL, Mungo's newest neighborhood in the Greer area! The Bartow is a three-bedroom, two-and-one-half-bathroom home with an open-concept layout. Luxury vinyl plank flooring runs throughout the common area spaces. The kitchen offers granite countertops and stainless steel appliances and overlooks the large family room. On the second level, the primary suite has a spacious bathroom and a large walk-in closet. Two secondary bedrooms, a hall bath, and a laundry closet with built-in cabinetry complete this home.