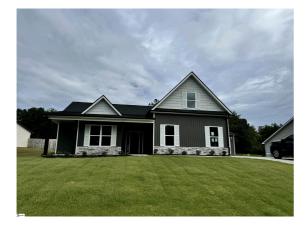

## 107 Cliftons Landing Drive Anderson,

SC 29625

**\$539,900 :: 3 Bedrooms / 3 Bathrooms** 

Subdivision: Other

Middle School: Riverside - Anderson 4

High School: Pendleton Square Feet: 2399

Home Style:

Year Built: 2024 MLS ID: 1531096

## Description of property at 107 Cliftons Landing Drive:

NEW CONSTRUCTION ON BEAUTIFUL .75 ACRE LOT MINUTES FROM ANDERSON / LAKE HARTWELL. We are proud to present Distinguished Design's newest community Edge Water. The Ryleigh floor plan features 3 bedrooms, 3 bathrooms and 2 attached garages! Workshop / Garage is 20'x24'. Store the classic car, the boat, or build your dream workshop. Beautiful open floor plan with a large kitchen featuring Quartz countertops and stainless steel appliances. The main floor features 3 Bedrooms including a spacious primary suite. Upstairs enjoy the study area with a full bathroom! Don't miss your opportunity to call this one home! Enjoy entertaining on the 10x68 Covered Patio.