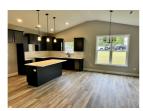

## Description of property at 107 Cliftons Landing Drive:

NEW CONSTRUCTION ON BEAUTIFUL .75 ACRE LOT MINUTES FROM ANDERSON / LAKE HARTWELL. We are proud to present Distinguished Design's newest community Edge Water. The Ryleigh floor plan features 3 bedrooms, 3 bathrooms and 2 attached garages! Workshop / Garage is 20'x24'. Store the classic car, the boat, or build your dream workshop. Beautiful open floor plan with a large kitchen featuring Quartz countertops and stainless steel appliances. The main floor features 3 Bedrooms including a spacious primary suite. Upstairs enjoy the study area with a full bathroom! Don't miss your opportunity to call this one home! Enjoy entertaining on the 10x68 Covered Patio.

## Lot features

- 1st Floor Walk-in Laundry Room Carpet Luxury Vinyl Tile/Plank Electric Dishwasher
- Disposal Range Microwave Electric Water Heater Street Lights Other Street Lights
- High Ceilings Ceiling Fan(s) Ceiling Cathedral/Vaulted Ceiling Smooth Open Floorplan
- Walk-In Closet(s) Countertops-Other Countertops Quartz Pantry Underground Utilities
- Gas Log Tilt Out Windows Vinyl/Aluminum Trim 1/2 Acre Interior Lot Ranch