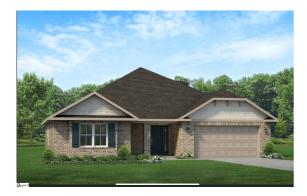

## 329 Cypress Hollow Trail Piedmont, SC

\$365,380 :: 4 Bedrooms / 2 Bathrooms

Subdivision: **Bracken Woods** Middle School: Tanglewood High School: Southside Square Feet: 1999

Home Style:

Year Built: 2024 MLS ID: 1538344

## Description of property at 329 Cypress Hollow Trail:

HOME SITE BACKING UP TO TREES. NO REAR NEIGHBORS! Bracken Woods by Adams Homes is NOW Selling. Bracken Woods is USDA ELIGIBLE (NO MONEY DOWN FINANCING). Model Home address is 3 Bracken Woods Way! Secure your brand new ALL brick home with just \$1000.00 deposit. Bracken Woods is conveniently located just 6 miles from Prisma Health's Greenville Memorial Hospital, less than 7 miles to the beautiful downtown Greenville, and just minutes from Michelin and Donaldson Center, close to I-85, restaurants and retailers. Welcome to the meticulously designed 1902 plan by Adams Homes. The 1902 plan presents 4 bedrooms and 2 baths. The 1902 is perfect for those seeking an openconcept floorplan with a spacious family room and plenty of entertaining space. Fall in love with the 1902's expansive primary suite, and EXTENDED covered back patio. This is an ALL BRICK RANCH HOME! Beautifully designed kitchen featuring stainless steel Appliances, including a 5 burner gas range, LVP (Luxury vinyl plank) flooring throughout (carpet in bedrooms only). Model Home address is: 3 Bracken Woods Way, Piedmont, SC 29673