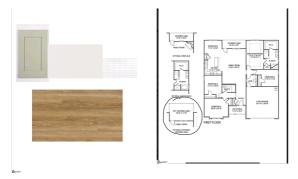

## Description of property at 329 Cypress Hollow Trail:

HOME SITE BACKING UP TO TREES. NO REAR NEIGHBORS! Bracken Woods by Adams Homes is NOW Selling. Bracken Woods is USDA ELIGIBLE (NO MONEY DOWN FINANCING). Model Home address is 3 Bracken Woods Way! Secure your brand new ALL brick home with just \$1000.00 deposit. Bracken Woods is conveniently located just 6 miles from Prisma Health's Greenville Memorial Hospital, less than 7 miles to the beautiful downtown Greenville, and just minutes from Michelin and Donaldson Center, close to I-85, restaurants and retailers. Welcome to the meticulously designed 1902 plan by Adams Homes. The 1902 plan presents 4 bedrooms and 2 baths. The 1902 is perfect for those seeking an openconcept floorplan with a spacious family room and plenty of entertaining space. Fall in love with the 1902's expansive primary suite, and EXTENDED covered back patio. This is an ALL BRICK RANCH HOME! Beautifully designed kitchen featuring stainless steel Appliances, including a 5 burner gas range, LVP (Luxury vinyl plank) flooring throughout (carpet in bedrooms only). Model Home address is: 3 Bracken Woods Way, Piedmont, SC 29673

## Lot features

- 1st Floor Walk-in Electric Dryer Hookup Laundry Room Luxury Vinyl Tile/Plank
- Security System Owned Smoke Detector(s) Dishwasher Disposal Free-Standing Gas Range
- Electric Oven Microwave Gas Water Heater Playground Sidewalks Common Area Ins.
- Street Lights By-Laws Restrictive Covenants High Ceilings Ceiling Fan(s) Tray Ceiling(s)
- Open Floorplan Walk-In Closet(s) Countertops Quartz Pantry Radon System
- Underground Utilities None Tilt Out Windows Attic Stairs Disappearing 1/2 Acre Or Less
- Few Trees Ranch Craftsman