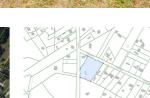

## Description of property at 587 Main Road:

What an opportunity! 2.45 acres zoned Rural Commercial within the Main Rd Overlay District. Cleared, flat, high (no flood zone) and accessible on 2 sides. Boasting 147 ft of frontage on Main Road and 296 ft of frontage on Old Pond Rd this enormous property is ready for your next commercial endeavor. This property boarders .33 acres (MLS 23011356) and once combined would offer almost 3 acres of prime commercial real estate w/ 440ft of frontage on Main Rd. Rural Commercial offers considerable flexibility for new owner's future use. The possibilities and potential are huge as this location is poised for the tremendous growth in the Main Rd Corridor Area. Come check it out today ... don't let this one get away!