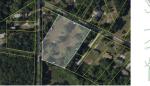

## Description of property at 587 Main Road:

What an opportunity! 2.45 acres zoned Rural Commercial within the Main Rd Overlay District. Cleared, flat, high (no flood zone) and accessible on 2 sides. Boasting 147 ft of frontage on Main Road and 296 ft of frontage on Old Pond Rd this enormous property is ready for your next commercial endeavor. This property boarders .33 acres (MLS 23011356) and once combined would offer almost 3 acres of prime commercial real estate w/ 440ft of frontage on Main Rd. Rural Commercial offers considerable flexibility for new owner's future use. The possibilities and potential are huge as this location is poised for the tremendous growth in the Main Rd Corridor Area. Come check it out today ... don't let this one get away!