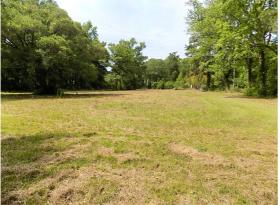

## Description of property at 587 Main Road:

What an opportunity! 2.45 acres zoned Rural Commercial within the Main Rd Overlay District. Cleared, flat, high (no flood zone) and accessible on 2 sides. Boasting 147 ft of frontage on Main Road and 296 ft of frontage on Old Pond Rd this enormous property is ready for your next commercial endeavor. This property boarders .33 acres (MLS 23011356) and once combined would offer almost 3 acres of prime commercial real estate w/ 440ft of frontage on Main Rd. Rural Commercial offers considerable flexibility for new owner's future use. The possibilities and potential are huge as this location is poised for the tremendous growth in the Main Rd Corridor Area. Come check it out today ... don't let this one get away!

## Lot features

• High • 2 - 5 Acres