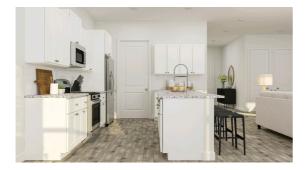

## Description of property at 1006 Pearl Leaf Lane Drive:

Welcome to Horizons, an exclusive 55+ gated active adult community situated in the highly desirable Summers Corner masterplan. Residents enjoy low-maintenance living while having access to all the resort-style amenities within Horizons and in Summers Corner. This Magnolia plan features the popular 3 bay garage, gourmet kitchen, 10 ft ceilings, 8 ft doors throughout, quartz countertops in the kitchen and Baths, select upgrades make this home truly is a must see!, With a large amount of windows and natural light along with these high ceilings make this home so special just like Horizons! Large master suite with dual vanities, zero entry shower with framless glass door. Very spacious guest bedrooms and 2 full baths.

## Lot features

- High Ceilings Tray Ceiling(s) Fitness Center Laundry Room Kitchen Island Eat-in Kitchen
- Separate Dining 0 .5 Acre Ceramic Tile Dog Park Park Pool Walk/Jog Trails
- Ceiling Smooth Walk-In Closet(s) Dominion Energy Ranch Clubhouse Trash
- Traditional Vinyl Gated Lawn Irrigation Lawn Maint Incl Tennis Court(s)
- Living/Dining Combo Great Pantry Dorchester Cnty Water And Sewer Dept
- Dorchester Cnty Water Auth Walk-In Closet(s)