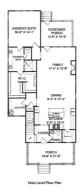

## Description of property at 3010 Evening Tide Drive:

Centrally located in the Lowcountry this amenity laden community in the Estuary section of Bowen cannot be beat! Neighborhood amenities include the pool, playgrounds, walking trails and access to a kayak dock, not to mention being able to walk to local shops within the community. Entering the subdivision you will find additional shopping and dining anchored with a Lowes grocery store. When stepping into 3010 from the covered full front porch you will walk through the foyer and into the open kitchen, dining and living room. The stunning kitchen will catch your eye with its shaker cabinetry, stainless steel appliances, porcelain farm sink and shiplap accents. There is a pantry and laundry room both with their own windows allowing the natural light to fill the space.Looking toward the back of the house there is a bank of windows overlooking the screen porch. The primary bedroom is located on the main floor and has the craftsman crown molding that is the living area located here as well. The large bathroom features a large double sink vanity, shower and a HUGE walk in closet. Upstairs there is a family gathering area in between bedrooms. The front bedroom has its own bathroom suite and the other two bedrooms share a full Jack n Jill style bathroom. The garage is large for you to park with plenty of room to store items. There is a patio on the ground floor. Please schedule your showing today for this home in fantastic condition!