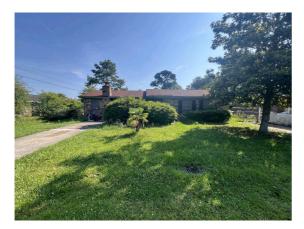

## **4506 Hardwood Street** Ladson, SC 29456

(843) 478-8061

ames Schiller

\$216,000 :: 3 Bedrooms / 1 Bathrooms

Home Style:

**Year Built:** 1972 **MLS ID:** 24015884

## Description of property at 4506 Hardwood Street:

A property at \$226k in Ladson! Come check out this 3 bedroom 1 bath 1532 sqft home. LARGE lot with a patio and fenced in! Detached car garage! Needs some TLC. Great location. At this price this place has endless possibilities. Schedule your showing today!