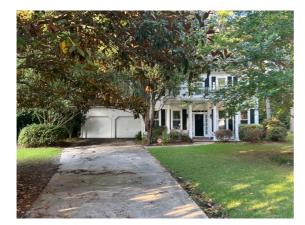

## 1189 Park View Place Mount Pleasant, SC

\$769,900 :: 4 Bedrooms / 2.5 Bathrooms

Subdivision: **Brickyard Plantation** 

Middle School: Cario High School: Wando Square Feet: 2480

Home Style:

Year Built: 1992 MLS ID: 24016937

## Description of property at 1189 Park View Place:

Discover the ideal home nestled in a picturesque neighborhood. This charming 4-bedroom, 2.5-bathroom residence stands out with its striking white exterior and dual porches, quietly situated at the cul-de-sac's end. Step into a serene oasis with a lush yard and gardens outside, complemented by inviting interior spaces. The kitchen boasts a central island, double wall oven with convection feature, tiled flooring, and exquisite dark granite countertops. A spacious pantry and window seating with built-in storage offer views of the scenic gardens. The open layout seamlessly connects the kitchen to the family room, perfect for entertaining. Hardwood floors grace the first-floor rooms, accompanied by a wood-burning fireplace and built-in shelving in the family room. New roof, and HVAC.\*AS-IS