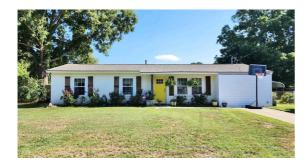

## 17 Westfield Avenue Goose Creek, SC

\$319,900 :: 4 Bedrooms / 2 Bathrooms

Subdivision: Sedgefield Middle School: Sedgefield High School: Goose Creek

Square Feet: 1325

Home Style:

Year Built: 1974 MLS ID: 24017069

## Description of property at 17 Westfield Avenue:

Adorable 4 bedroom, 2 bath brick home located minutes to the Nuclear Sub School, Boeing, Amazon, Charleston Ports and Volvo. This home was updated approximately 3 years ago and a few items since, with a new roof, new laminate flooring, new master suite added, new lighting and ceiling fans, new windows, hall bath updated and much more! This home offers a open floor plan with a family room that flows into the dining area and kitchen. The kitchen has been updated with white cabinets, granite counter tops and stainless appliances. The master suite offers a custom tile walk-in shower with glass surround, custom coffered ceiling design, a 12 feet walk-in closet, and is located on the left side of the home that offers privacy from the 3 additional bedroom which shared the hall bathroom. The cozy privacy fenced backyard offers a large patio for entertaining, an above ground pool and and an additional storage building.