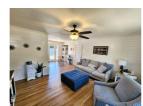

## Description of property at 17 Westfield Avenue:

Adorable 4 bedroom, 2 bath brick home located minutes to the Nuclear Sub School, Boeing, Amazon, Charleston Ports and Volvo. This home was updated approximately 3 years ago and a few items since, with a new roof, new laminate flooring, new master suite added, new lighting and ceiling fans, new windows, hall bath updated and much more! This home offers a open floor plan with a family room that flows into the dining area and kitchen. The kitchen has been updated with white cabinets, granite counter tops and stainless appliances. The master suite offers a custom tile walk-in shower with glass surround, custom coffered ceiling design, a 12 feet walk-in closet, and is located on the left side of the home that offers privacy from the 3 additional bedroom which shared the hall bathroom. The cozy privacy fenced backyard offers a large patio for entertaining, an above ground pool and and an additional storage building.