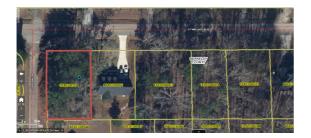

## Description of property at 1200 OT Wallace Boulevard:

Welcome to Berkeley Country Club. Close to town with a country feel. This wooded corner lot is just waiting for your floor plan to start construction!!!

Lot features

• High • Wooded

This listing was provided courtesy of RE/MAX Cornerstone Realty

Broker<sup>™</sup> Reciprocity

https://homesforsalelistings.net/properties/1200-ot-wallace-boulevard/moncks-corner/sc/29461/MLS\_ID\_24021147