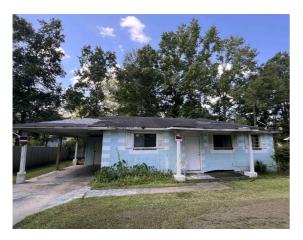

## 121 Berry Road Moncks Corner, SC 29461

**\$99,000 :: 3 Bedrooms / 1 Bathrooms** 

Subdivision: Rural
Middle School: Westview
High School: Goose Creek

Square Feet: 864

**Home Style:** 

**Year Built:** 1969 **MLS ID:** 24022248

## Description of property at 121 Berry Road:

HANDYMAN INVESTOR SPECIALProperty is being sold --AS IS-Located conveniently off Old HWY 52 between Moncks Corner and Goose Creek. Sellers never lived in the home. Excellent bones for an investment and renovation opportunity!