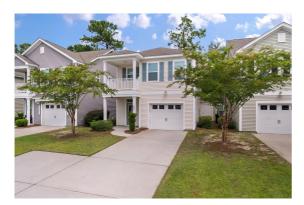

## **1802 Poplar Grove Place** Summerville,

SC 29483

\$312,000 :: 3 Bedrooms / 2.5 Bathrooms

Subdivision: Summer Wood
Middle School: Sangaree
High School: Stratford
Square Feet: 1836

Home Style:

**Year Built:** 2015 **MLS ID:** 24024470

## Description of property at 1802 Poplar Grove Place:

Welcome Home! Nestled in Summer Wood and conveniently close to downtown Summerville, shopping, entertainment, & highways, this truly offers the best of both worlds. Upon entering the front door, you are welcomed by a spacious open-concept great room featuring hardwood floors, & grand 9-foot ceilings, making it ideal for both intimate gatherings and larger celebrations. The kitchen boasts an oversized center island, granite countertops, and stainless steel appliances, along with several upgraded features! Open the French doors from the dining room to the raised patio, where you can enjoy evenings with guests or the perfect spot for all of your grilling needs!Upstairs, you will find two generously sized guest rooms, a laundry room, and the primary suite. This suite serves as a sereneretreat for rest and relaxation, complete with a private covered balcony, perfect for savoring your morning coffee or an evening cocktail. It also includes an oversized walk-in closet that accommodates all your clothing and a dedicated bathroom featuring a walk-in shower and dual sinks. Enjoy a hassle-free lifestyle, as the HOA takes care of exterior maintenance and insurance, landscaping and irrigation, water and sewer, as well as access to a community pool. This home is truly a gem, schedule your showing today!