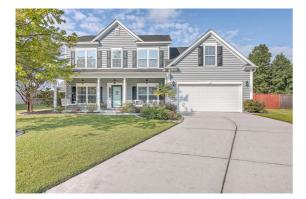

## 7326 Horned Grebe Court Hanahan, SC

29410

\$570,000 :: 4 Bedrooms / 2.5 Bathrooms

Subdivision: **Tanner Plantation** 

Middle School: Hanahan High School: Hanahan Square Feet: 2659

**Home Style:** 

Year Built: 2007 MLS ID: 24024903

## Description of property at 7326 Horned Grebe Court:

Welcome to your dream home in a charming cul-de-sac! This beautifully maintained residence boasts stunning curb appeal with beautiful landscaping and a privacy-fenced backyard, perfect for gatherings and outdoor fun. Step onto the screened-in porch completed with tile flooring and bamboo shades or the inviting patio, and you'll find a delightful playhouse that perfectly complements the home. Inside, the bamboo flooring flows seamlessly throughout the living space and master bedroom leading you to a spacious living room featuring built-ins and stylish shiplap accents. With four bedrooms, a bonus room with additional built-ins, and an office, there's ample space for everyone. The master suite is conveniently located downstairs and showcases elegant shiplap details in the bathroom. In this golf cart friendly community you can easily cruise to the neighborhood pool, elementary school, coffee shop, restaurants, and fitness center. Don't forget Hawks Nest Park, a sprawling 53-acre recreational area offering walking trails, playgrounds, soccer fields, tennis courts, basketball, volleyball, and a dog park. This home is perfect for buyers who are seeking comfort and community, making it a true must-see!