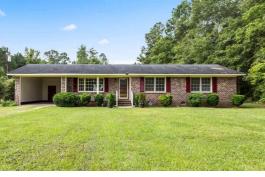

Lovely 3 Bedroom, 1 1/2 Bathroom Brick Home on a Large .81 Acre Lot. Back Yard has Plenty of Flowering Trees. Set far off the road for a Lot of Parking for all Your Social Gatherings!New HVAC Unit, New Electric Panel Box, New Flooring, Stainless Steel Appliances, New Counter Tops, New Bathroom Sinks and Vanities!

Lot features

• Vinyl • Wood • Range • Refrigerator • Stainless Steel Appliances • Rectangular • Ranch

This listing was provided courtesy of Colite Real Estate

Broker<sup>™</sup> Reciprocity

https://homesforsalelistings.net/properties/1829-highway-76/marion/sc/29571/MLS\_ID\_2411289