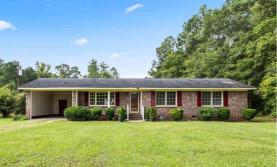

Lovely 3 Bedroom, 1 1/2 Bathroom Brick Home on a Large .81 Acre Lot. Back Yard has Plenty of Flowering Trees. Set far off the road for a Lot of Parking for all Your Social Gatherings!New HVAC Unit, New Electric Panel Box, New Flooring, Stainless Steel Appliances, New Counter Tops, New Bathroom Sinks and Vanities!

Lot features

• Vinyl • Wood • Range • Refrigerator • Stainless Steel Appliances • Rectangular • Ranch

This listing was provided courtesy of Colite Real Estate

Broker<sup>™</sup> Reciprocity

https://homesforsalelistings.net/properties/1829-highway-76/marion/sc/29571/MLS\_ID\_2411289