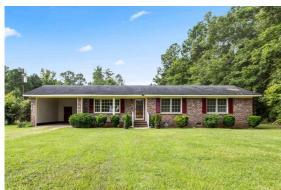

Lovely 3 Bedroom, 1 1/2 Bathroom Brick Home on a Large .81 Acre Lot. Back Yard has Plenty of Flowering Trees. Set far off the road for a Lot of Parking for all Your Social Gatherings!New HVAC Unit, New Electric Panel Box, New Flooring, Stainless Steel Appliances, New Counter Tops, New Bathroom Sinks and Vanities!

Lot features

• Vinyl • Wood • Range • Refrigerator • Stainless Steel Appliances • Rectangular • Ranch

This listing was provided courtesy of Colite Real Estate

Broker<sup>™</sup> Reciprocity

https://homesforsalelistings.net/properties/1829-highway-76/marion/sc/29571/MLS\_ID\_2411289