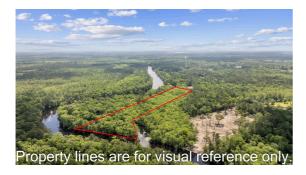

## Description of property at TBD Riverside Dr.:

In search of river property along the enchanting Waccamaw River? Only a short boat ride into the historical river town and county seat, Conway! With over 11 acres you will have plenty of privacy for your coastal river home . Enjoy the many benefits that this location allows. The Waccamaw River leads south to Georgetown and Charleston. When the river intersects with the Intracoastal Waterway you can travel north to the tourist meccai found in Myrtle Beach, North Myrtle Beach and Little River. Check out this outstanding and unique river property today!

## Lot features

• River Access • Outside City Limits • Rectangular • Wooded • Acreage

This listing was provided courtesy of Realty ONE Group DocksideSouth <a href="https://homesforsalelistings.net/properties/tbd-riverside-dr/conway/sc/29526/MLS\_ID\_2412182">https://homesforsalelistings.net/properties/tbd-riverside-dr/conway/sc/29526/MLS\_ID\_2412182</a>