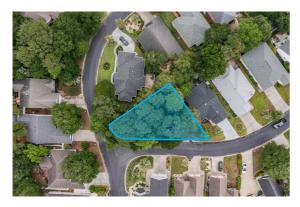

## Description of property at 885 Cardinal Pl.:

Location, location! This Residential Lot in Windy Hill Woods is close to everything! This Lot is located in a well established neighborhood located in the Windy Hill section of North Myrtle Beach, East of Hwy 17, and just over a half mile to the beach! Mature trees exist on this property that can be incorporated into the landscaping for your future custom home. This home site can accommodate a custom ranch-style or 2-story home and is not located within a flood zone. Public water/sewer and Natural Gas are available to this property. Barefoot Landing is nearby & features a host of stores and restaurants. As an added bonus, everything that North Myrtle Beach has to offer is just an enjoyable golf cart ride away! Call an Agent TODAY to inquire about this golden opportunity to come build your dream at the coast! Choose your own Builder. No timeframe to build. Buyers &/or their Agents are responsible for verification of all information provided.

## Lot features

- Cable Available Electricity Available Natural Gas Available Phone Available Sewer Available
- Underground Utilities Water Available Corner Lot City Lot Wooded

This listing was provided courtesy of Blue Strand Real Estate Group