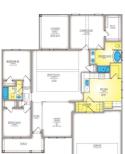

## Lot features

- Sprinkler/Irrigation Porch Washer Hookup Carpet Luxury Vinyl Luxury VinylPlank
- River Access Smoke Detector(s) Dishwasher Disposal Microwave Range Owner Only
- Yes Boat Dock Clubhouse Owner Allowed Golf Cart Owner Allowed Motorcycle
- Pet Restrictions Central Clubhouse Dock Golf Carts OK Recreation Area
- Long Term Rental Allowed Association Management Common Areas Recreation Facilities Attic
- Permanent Attic Stairs Breakfast Bar Bedroom On Main Level Entrance Foyer Kitchen Island
- Stainless Steel Appliances Solid Surface Counters Cable Available Electricity Available
- Phone Available Sewer Available Underground Utilities Water Available City Lot
- Outside City Limits Rectangular Ranch