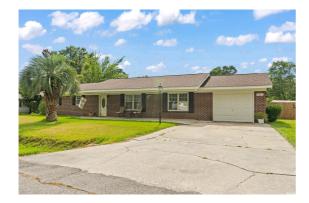

## **5675 Dogwood Circle** Myrtle Beach, SC 29588

\$239,900 :: 3 Bedrooms / 2 Bathrooms

Subdivision: **Rosewood Estates** Middle Forestbrook Middle

School: School

High School: Socastee High School

Square Feet: 1608

## Description of property at 5675 Dogwood Circle:

This charming all-brick, 3-bedroom, 2-bathroom home is located in the sought-after Rosewood Estates community of Myrtle Beach. With a spacious backyard and no HOA, it's an ideal option for primary residence, a second home, or an investment property. There's also an additional space that can serve as a 4th bedroom. It would benefit from some cosmetic updates. Enjoy the sights and sounds of the neighborhood from the welcoming front porch, an ideal spot to unwind and connect with the community. The fenced-in backyard not only ensures privacy but also includes a convenient storage shed, catering to your organizational needs. Conveniently located close to 707, this home is more than just a beautiful residence. It's within walking distance to Rosewood Landing and The Intracoastal Waterway, and just minutes from the beach, The Market Commons, Murrells Inlet Marshwalk, excellent golfing, shopping, dining, and entertainment. Book your showing today!