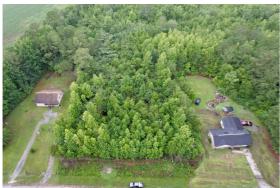

## Description of property at TBD Kiwi Rd.:

7.40 acres located on Kiwi Rd in Lake City, SC! This lot is completely wooded and split into 2 tracts. One tract is 5.4 acres and the other tract across the street is 1.8 acres! County water is available making this a great location for a homesite.