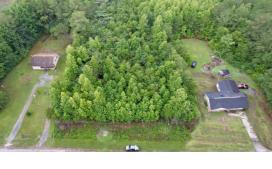

## Description of property at TBD Kiwi Rd.:

7.40 acres located on Kiwi Rd in Lake City, SC! This lot is completely wooded and split into 2 tracts. One tract is 5.4 acres and the other tract across the street is 1.8 acres! County water is available making this a great location for a homesite.