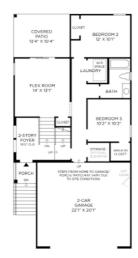

## Description of property at 512 9th Ave. S:

Welcome to our new construction community, Ingram Dunes. Located just a few short blocks from the pristine shores of North Myrtle Beach. This intimate community features 27 beautifully designed homesites, offering a variety of thoughtfully crafted floor plans to suit your beach lifestyle. The Sweetgrass is a two-story split-level floor plan that starts at 2,037+ heated sq ft. This design offers 3 full bedrooms, 2.5 bathrooms with a designated flex room for entertainment. This home features a mid-level exterior entrance with the option to go either upstairs or downstairs upon entrance. Downstairs you will discover two guest bedrooms, a laundry room, and a flex room. Located on the second level is the thoughtfully laid out kitchen, living room, casual dining, and primary suite. Appreciate indoor outdoor living on the covered porches while enjoying the convenience of low-maintenance living. Every home is within close proximity to the beach and the community pool. Embrace coastal living at its finest in this serene and desirable location. Make an appointment today for your tour! The image is a rendering for illustrative purposes only. The actual property may vary. Please contact us for