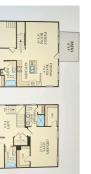

## Description of property at 128 Cypress Hollow Dr.:

This new construction home is scheduled for completion in September 2024. The Wilmington floor plan highlights a spacious open concept on the first floor, featuring a fourth bedroom with a full bathroom. Upstairs, it boasts an expansive owner's suite with dual walk-in closets, alongside an open loft area and two additional bedrooms. Shellwood represents a brand-new community offering a low-maintenance lifestyle. Amenities include a community pool and lawn maintenance for each home, allowing residents more time to enjoy coastal living. Its prime location in Little River provides convenient access to shopping, beaches, renowned golf courses, restaurants, and schools, further enhancing its appeal. Positioned just minutes from Cherry Grove, North Myrtle Beach, and Brunswick County, NC.