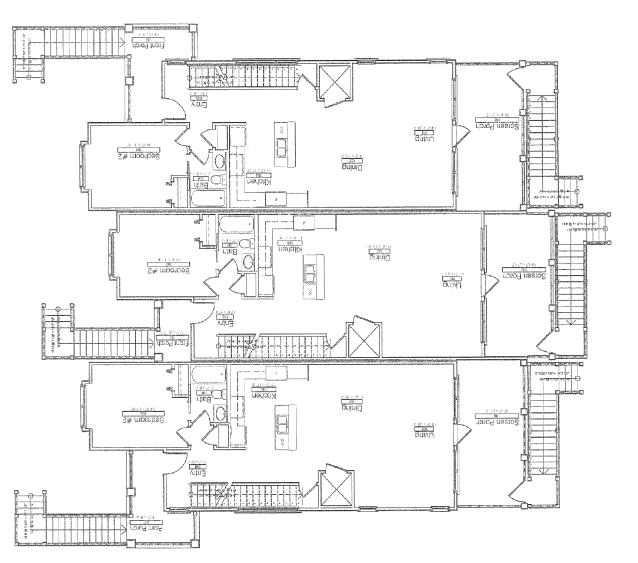

## FIRST FLOOR

| 3,465 square feet | Total                 |
|-------------------|-----------------------|
| 1991 əraups 001   | Front Porch           |
| 212 square feet   | <b>Screened Porch</b> |
| 2,058 square feet | Heated                |
|                   |                       |
| £# iinU           |                       |

| 3,411 square feet | Total          |
|-------------------|----------------|
| təət əraups d4    | Front Porch    |
| 212 square feet   | Screened Porch |
| 2,058 square feet | Heated         |
|                   |                |
| Unit #2           |                |

| <u>г</u>          |                |  |
|-------------------|----------------|--|
| 3,465 square feet | Total          |  |
| 100 square feet   | Front Porch    |  |
| 212 square feet   | Screened Porch |  |
| 2,058 square feet | Heated         |  |
|                   |                |  |
| I# jinU           |                |  |