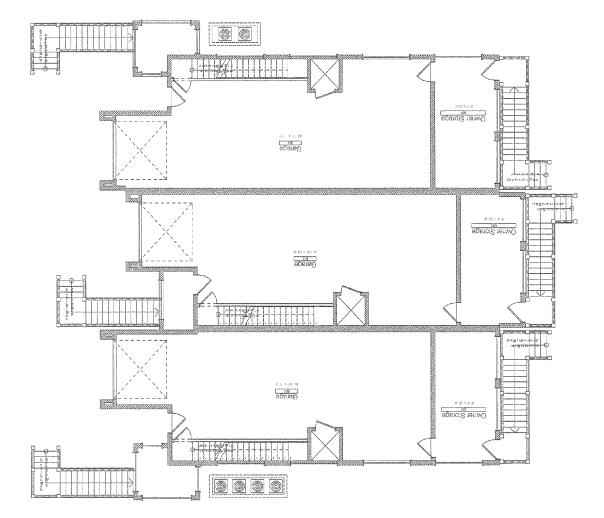

| 2,058 square feet | Heated                |
|                   |                       |
| £# iinU           |                       |

| 3,411 square feet | Total          |
|-------------------|----------------|
| təət əraups d4    | Front Porch    |
| 212 square feet   | Screened Porch |
| 2,058 square feet | Heated         |
|                   |                |
| Unit #2           |                |

| <u>г</u>          |                |  |
|-------------------|----------------|--|
| 3,465 square feet | Total          |  |
| 100 square feet   | Front Porch    |  |
| 212 square feet   | Screened Porch |  |
| 2,058 square feet | Heated         |  |
|                   |                |  |
| I# jinU           |                |  |



## SECOND FLOOR





## **GARAGE/BASEMENT**