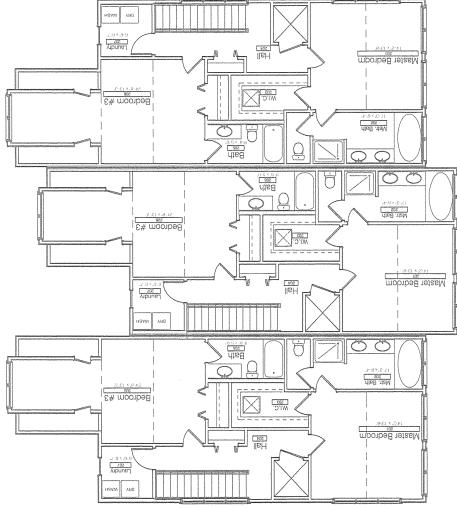

| <b>Screened Porch</b> |
| 2,058 square feet | Heated                |
|                   |                       |
| £# iinU           |                       |

| 3,411 square feet | Total          |
|-------------------|----------------|
| təət əraups d4    | Front Porch    |
| 212 square feet   | Screened Porch |
| 2,058 square feet | Heated         |
|                   |                |
| Unit #2           |                |

| <u>г</u>          |                |  |
|-------------------|----------------|--|
| 3,465 square feet | Total          |  |
| 100 square feet   | Front Porch    |  |
| 212 square feet   | Screened Porch |  |
| 2,058 square feet | Heated         |  |
|                   |                |  |
| I# jinU           |                |  |



## SECOND FLOOR





## **GARAGE/BASEMENT**